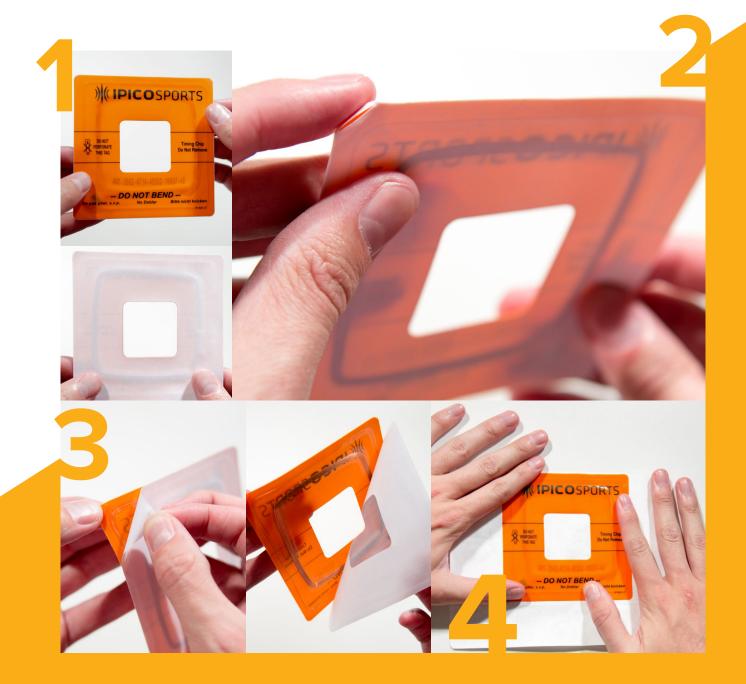

## **BIB TAG** APPLICATION GUIDE

Use this guide to properly apply disposable tags to your race bibs.

- Flip the disposable tag so the backside is facing upward and locate the corner with a cut in the backing paper.
- 2. Fold the cut corner forward and peel the backing paper off the corner.
- 3. Peel the remaining backing paper from the body of the disposable tag.
- 4. Turn the disposable tag over so the sticky side is down and center over the backside of a race bib. Gently press the tag onto the race bib beginning with the center and smoothing outward, and apply a solid even pressure along the full perimeter.

Do not pull adhesive or copper wire from the back of the bib.